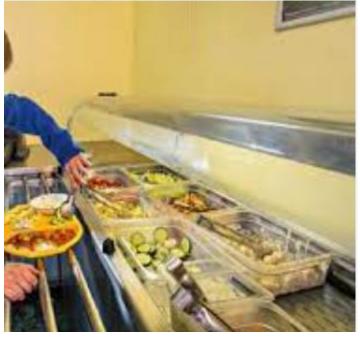

#### **Breakfast**

#### KINGSWOOD 2023

cereals orange squash fresh fruit scrambled egg fruit yoghurts white & brown toast grilled bacon, scrambled egg, sausage, tomato, mushroom, spaghetti hoops, baked beans

#### Lunch

spicy cajun chicken
spaghetti bolognese
cheese and onion pasty
baked jacket potatoes
baked beans
grated cheese
saute potatoes
vegetables
salad bar
fresh fruit

#### **Dinner**

homemade lasagne toad in the hole chicken curry sweet and sour chicken cottage pie chipped potatoes vegetables mayonnaise & sauces salad bar syrup sponge and custard apple crumble and custard ice cream fresh fruit