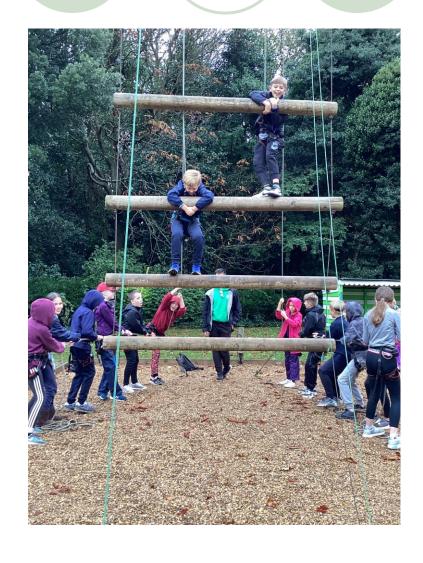

#### Where?

Kingswood Overstrand Hall, nr Cromer, Norfolk

Why?

Outdoor and Adventurous element of P.E.
 Personal and social development

How? Coach of Langtoft

Who? Mrs Wells, Mrs Wood and Mrs Smith