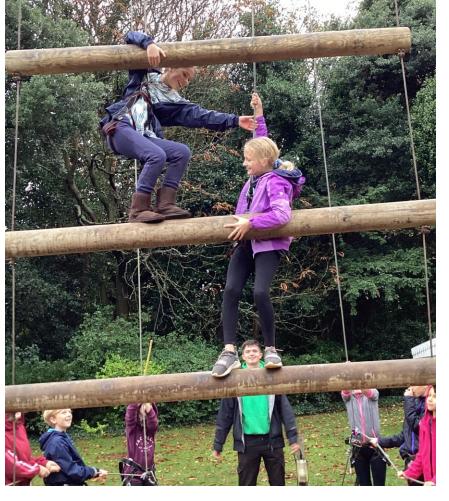

#### Where?

Kingswood Overstrand Hall, nr Cromer, Norfolk

Why?

Outdoor and Adventurous element of P.E.
 Personal and social development

How? Coach of Langtoft

Who? Mrs Wells, Mrs Wood and Mrs Smith