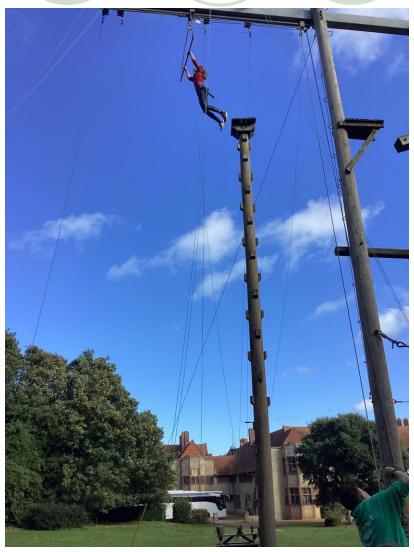

#### Where?

Kingswood Overstrand Hall, nr Cromer, Norfolk

Why?

Outdoor and Adventurous element of P.E.
 Personal and social development

How? Coach of Langtoft

Who? Mrs Wells, Mrs Wood and Mrs Smith