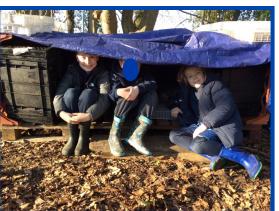

The children are loving the different wheeled play, are using the cable drums in creative ways and have built some very study dens to protect them from the weather.

FOLS have very kindly purchased tuff trays which we will be setting up with a variety of sensory play and arts and crafts.

FEBRUARY 202

This is what our lunch times look like in the Winter...