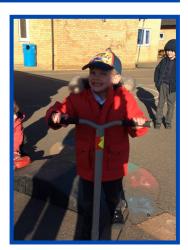

FEBRUARY 202

This is what our lunch times look like in the Winter...

The children are loving the different wheeled play, are using the cable drums in creative ways and have built some very study dens to protect them from the weather.

FOLS have very kindly purchased tuff trays which we will be setting up with a variety of sensory play and arts and crafts.