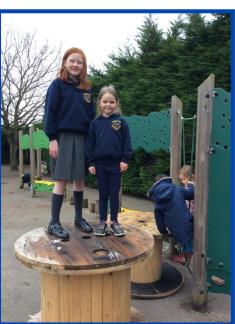

The children are loving the different wheeled play, are using the cable drums in creative ways and have built some very study dens to protect them from the weather.

FOLS have very kindly purchased tuff trays which we will be setting up with a variety of sensory play and arts and crafts.

FEBRUARY 202

This is what our lunch times look like in the Winter...