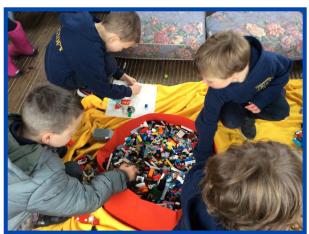

FEBRUARY 202

This is what our lunch times look like in the Winter...

The children are loving the different wheeled play, are using the cable drums in creative ways and have built some very study dens to protect them from the weather.

FOLS have very kindly purchased tuff trays which we will be setting up with a variety of sensory play and arts and crafts.