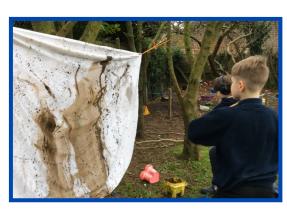

FEBRUARY 202

This is what our lunch times look like in the Winter...

# **OPAL** Update

It's been a rather wet and windy half term and we've adapted our OPAL play to accommodate this.

We've purchased new sports play equipment to be used at lunchtime and have introduced water play and outdoor painting.

The children are loving the different wheeled play, are using the cable drums in creative ways and have built some very study dens to protect them from the weather.

FOLS have very kindly purchased tuff trays which we will be setting up with a variety of sensory play and arts and crafts.