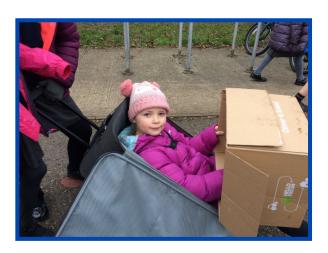

FEBRUARY 202

This is what our lunch times look like in the Winter...

The children are loving the different wheeled play, are using the cable drums in creative ways and have built some very study dens to protect them from the weather.

FOLS have very kindly purchased tuff trays which we will be setting up with a variety of sensory play and arts and crafts.

- plain sheets
- tarpaulin

Garden furnitiure

- Plastic/wicker chairs
- tables

Wheeled-play

- office chairs
- pushchairs/buggies
- wheelchairs
- Walkers