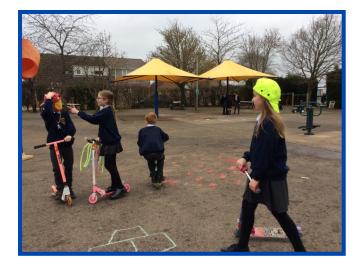

The children are loving the different wheeled play, are using the cable drums in creative ways and have built some very study dens to protect them from the weather.

FOLS have very kindly purchased tuff trays which we will be setting up with a variety of sensory play and arts and crafts.

FEBRUARY 202

This is what our lunch times look like in the Winter...