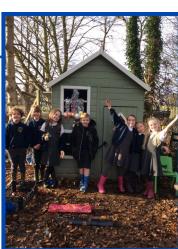

The children are loving the different wheeled play, are using the cable drums in creative ways and have built some very study dens to protect them from the weather.

FOLS have very kindly purchased tuff trays which we will be setting up with a variety of sensory play and arts and crafts.

FEBRUARY 202

This is what our lunch times look like in the Winter...