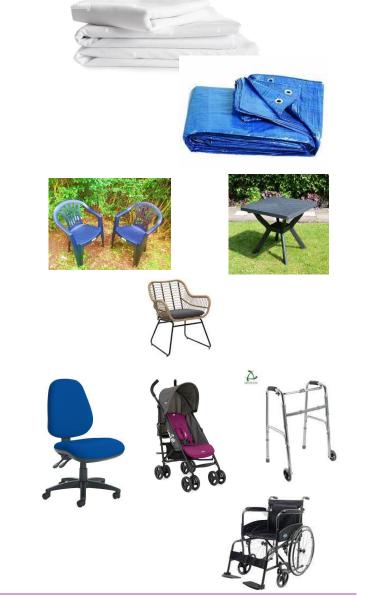

### **Donations Wish List**

We are looking for donations of the following things. If you are having a clear out we would love to take them off your hands. Please put all donations in the box in the office or leave by the front door. We are also more than happy to collect any donations.

- plain sheets
- tarpaulin

Garden furnitiure

- Plastic/wicker chairs
- tables

Wheeled-play

- office chairs
- pushchairs/buggies
- wheelchairs
- Walkers